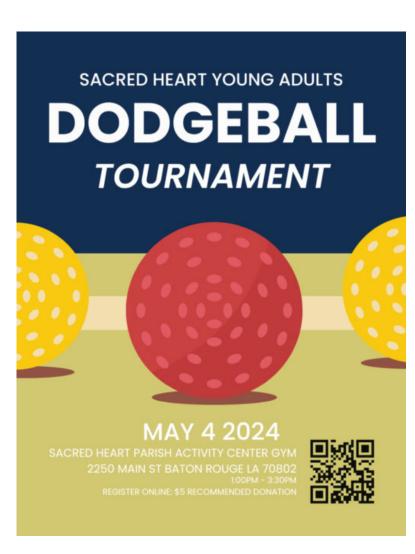

ty and can be accessed from the ramp in the rear of the Church. Call Parish Office for code to enter.)

#### CONFESSIONS

Tuesdays: 5:30 PM Wednesdays: 7:30 AM Thursdays: 6:30 AM Fridays: 7:30 AM Saturdays: 3:00 PM



## SACRED HEART OF JESUS SCHOOL

2251 Main Street Baton Rouge, LA 70802 Telephone: (225)383-7481

Principal Mr. Michael Miller President Mother Mary Rosario

Website: www.sacredheartbr.com Email: info@sacredheartbr.com

#### SCHOOL OFFICE HOURS

Monday—Friday 7:45 AM — 3:00 PM, (Summer Hours: Monday - Thursday: 9:00 AM - 1:00 PM) Novena to the Sacred Heart of Jesus

Every 1st Friday October - June Only

CONFESSIONS: 11 AM MASS: 12 noon NOVENA: 12:30 PM

Please call or e-mail your prayer requests to the Parish Office Receptionist at 387-6671 or Receptionist@sacredhearthr.org







We love having you as a part of our Flock! Sacredheartbr.flocknote.com



Text STOP to 84576 to stop text notifications at any time. Text HELP for help.

There is no charge for this service, but your carrier message and data rates may apply.

View full privacy policy and terms at flocknote.com/text.

COMING FALL 2024

## SUNDAY NURSERY

SEEKING VOLUNTEERS & INTEREST

**DESCRIPTION:** Volunteers provide a safe environment of Christian love for young children, 1 to 5 years of age, during the 11 AM Sunday Mass.

**VOLUNTEER REQUIREMENTS:** Must work well with young children, be 14 years or older. Volunteers age 18 or older must complete Safe and Sacred training and background check requirements.

**COMMITMENT:** 1- 1.5 hours per week on a rotating basis.

If you are interested in volunt