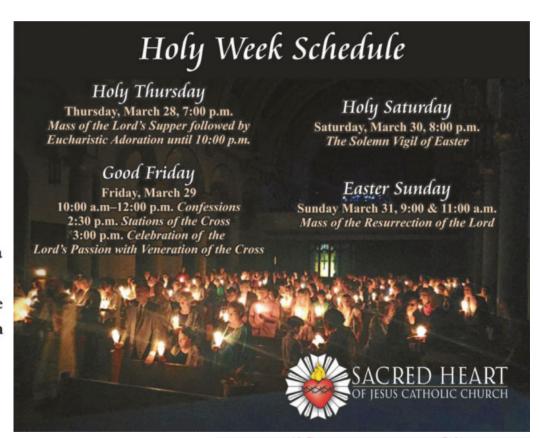

#### INVITING CHILDREN OF ALL AGES TO JOIN US FOR A SPECIAL PROCESSION AT THE HOLY THURSDAY MASS OF THE LORD'S SUPPER!

Join us on Thursday, March 28, 2024, at 7:00 p.m. at Sacred Heart Church for the Celebration of the Lord's Supper. Mass will end with a procession led by the children.