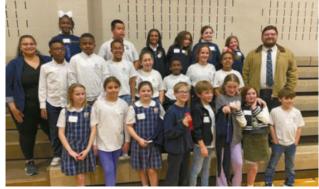

Sacred Heart School 4th, 5th, and 6th graders had a great time at the St. Joseph's Math Tournament Friday, March 1, 2024