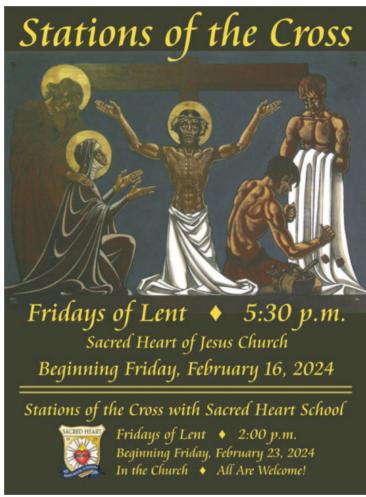

#### ◆ ◆ Calendar ◆ ◆

| ◆ ◆ Calenaar ◆ ◆ |                                                                                                                                                                                                                                                                                                                                      |  |  |
|------------------|--------------------------------------------------------------------------------------------------------------------------------------------------------------------------------------------------------------------------------------------------------------------------------------------------------------------------------------|--|--|
| MON<br>18        | No Daily Mass<br>Eucharistic Adoration, 7 AM-7 PM, Chapel                                                                                                                                                                                                                                                                            |  |  |
| TUE<br>19        | Confessions, 5:30 PM   Daily Mass, 6 PM, Church<br>Eucharistic Adoration, 7 AM-7 PM, Chapel<br>SHS Trivia Night, 6:30 PM, Parish Hall, see pg. 4<br>Men's St. Peter Bible Study, 6:30 PM, AC-Fr. Gauci Rm.                                                                                                                           |  |  |
| WED<br>20        | Confessions, 7:30 AM  Daily Mass/Divine Mercy Novena, 8 AM, Church  Eucharistic Adoration, 7 AM-7 PM, Chapel  Staff/Team Prayer Meeting-Office Closed, 10:30-12:30  R.C.I.A. Class, 6 PM, AC-Fr. Blasco Rm.  Bible Study/Moses Study, 6 PM, Parish Hall  SVdP Meeting, 6:30 PM, AC-Fr. Gauci Rm.  Choir Practice, 6:30 PM, Choir Rm. |  |  |
| THU<br>21        | Daily Mass 6 AM, Church   Confessions, 6:30 AM (Note: Confessions follow Mass on Thursdays.)  Men's Lectio Divina, 6:30 AM, Parish Hall  Eucharistic Adoration, 7 AM-7 PM, Chapel                                                                                                                                                    |  |  |
| FRI<br>22        | Confessions, 7:30 AM  Daily Mass w/SHS, 8 AM, Church<br>Eucharistic Adoration, 7 AM-7 PM, Chapel<br>Stations of the Cross with School, 2 PM, Church<br>Stations of the Cross, 5:30 PM, Church                                                                                                                                        |  |  |
| SAT<br>23        | Confessions, 3 PM<br>Rosary, 3:20 PM<br>Vigil Mass/2nd Collection for Adult Formation, 4 PM                                                                                                                                                                                                                                          |  |  |
| SUN<br>24        | Palm Sunday of the Passion of the Lord Masses/2nd Collection for Adult Formation, 9 & 11 AM Coffee & Doughnuts following both Masses PSR 1st Eucharist Class, 10 AM, AC-Fr. Smith Rm. Jesus in the Eucharist Bible Study, 3 PM, Parish Hall                                                                                          |  |  |