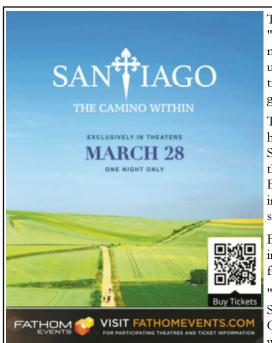

The non-profit Catholic film company, Ahava Productions, has gotten their film "Santiago: The Camino Within" into mainstream theaters! This wonderful film, narrated by Bishop Hying of Madison, and set to beautifully composed music helps us understand the beauty of pilgrimage by walking step-by-step with those who have traversed this ancient route. Supporting this film in theaters is a great opportunity to grow in our faith and encourage our Catholic community this Lent!

The Camino de Santiago, an ancient network of routes spanning across Europe, united hundreds of thousands of individuals each year as they make their way to the cathedral Santiago de Compostela in Galaxia, Spain, where the tomb of St. James lies. In 1987, the Camino de Santiago was certified as the first cultural route of the Council of Europe and in 1993 was inscribed on the World Heritage List. The nearly 1000 miles of interconnected routes lead individuals along a trek that challenges their minds and souls, transforming lives along the way.

Bishop Donald Hying leads viewers along the ancient path, through their own introspective journey, to find true meaning in their lives, their relationships and their

"Santiago: The Camino Within" will be released for one night only, in English and Spanish, on Tuesday March 28 at 7pm Cinemark Perkins Rowe, Citiplace and Juban Crossing. For more information, please see the flyer attached and plan to take the whole family or make it a date night! St. James, pray for us!