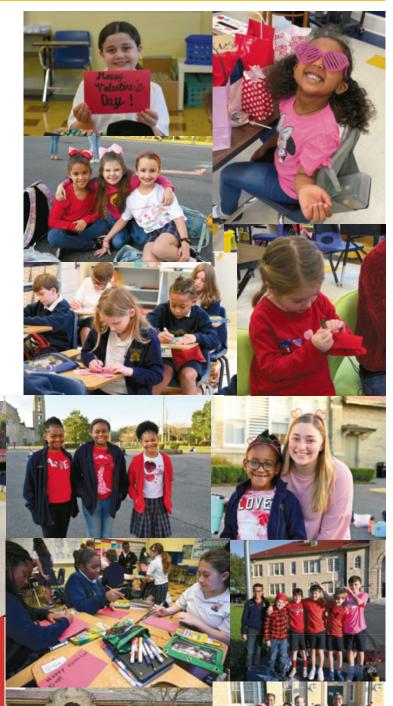

Happy St. Valentine's Day! Not only were spirit wear, treats, cards, sewing, and acts of kindness some of the items on the agenda for today. Our third through fifth grade classes also participated in the Cupid Crew Valentine Project sponsored by LifeLoop. LifeLoop is a software programming company located in Omaha that works with senior living communities to help connect senior residents with their families and communities. As part of the Cupid Crew, Sacred Heart students are sending joy and love to elderly men and women by creating heartfelt cards and letters that will be distributed throughout our country. The goal is for members of the elderly community to feel appreciation and love and to combat feelings of isolation on this special day.

<u>#sacredheartproud</u> <u>#valentinesday</u> <u>#cupidcrew</u>

2251 Main Street • Baton Rouge, Louisiana 70802Mrs. Cecilia Methvin, PrincipalSCHOOL OFFICE HOURS: Monday–Friday 7:45 a.m. – 3:00 p.m., (Summer Hours: Monday - Thursday: 8:00 a.m. - 12:00 p.m.)Telephone: 225.383.7481 • Fax: 225.383.1810 • Email: info@sacredheartbr.com