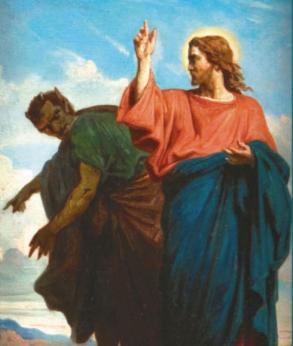

### 1<sup>ST</sup> SUNDAY OF LENT

-000-

Then the devil took Jesus up to a very high mountain, and showed him all the kingdoms of the world in their magnificence, and he said to him, "All these I shall give to you, if you will prostrate yourself and worship me." - Mt 4:8-9