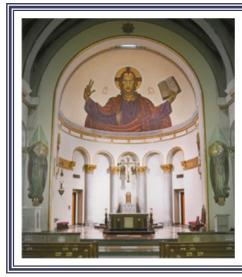

On Monday, February 27, Sacred Heart will begin restoration of the Pantocrator.

Scaffolding will be placed throughout the sanctuary during this time period. We appreciate your patience as we preserve this work of art for generations of parishioners to come.