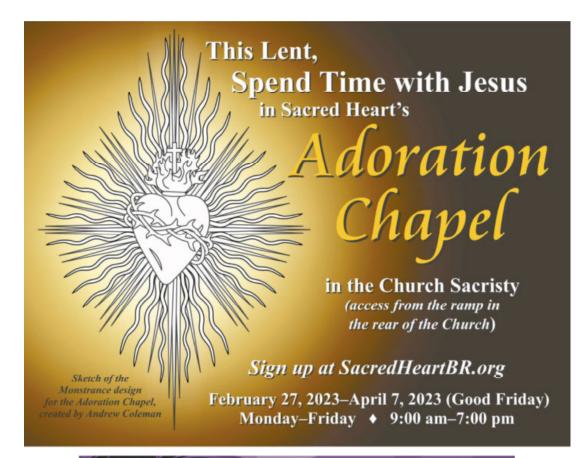

### Novena of Dívíne Mercy

Mass at 8:00 a.m. followed by Novena Prayers and Benediction of the Blessed Sacrament

February 28 March 7 March 14 March 21

March 28 April 4 April 11

April 16, 2023 - Divine Mercy Sunday